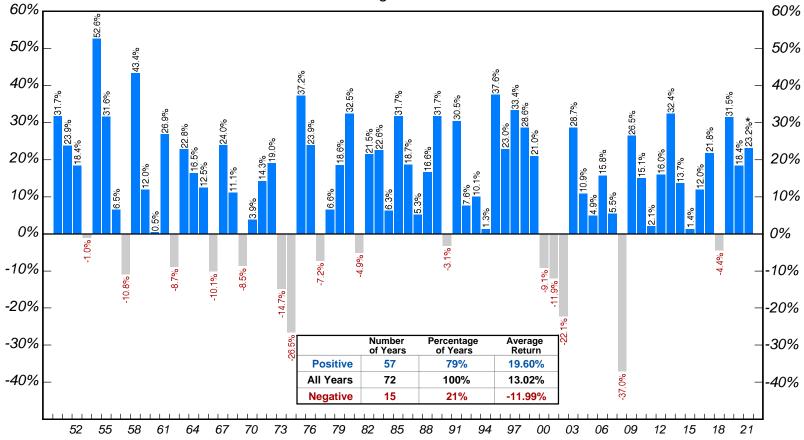

## Standard & Poor's 500 Stock Index

Total Return: Calendar Years 1950 - 2021\*

Percentage Gain or Loss

\*Year to date - through November 30, 2021

Sources: Standard & Poor's Corporation; Copyright @ 2021 Crandall, Pierce & Company • All rights reserved.